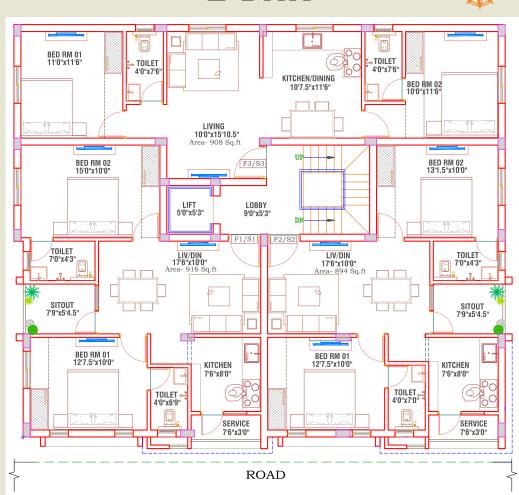

# FIRST & SECOND TYPICAL FLOOR PLAN

2 & 3 BHK with

CCP as per Vaastu

\* As Per Vaastu

\* Covered Car Parking

\* Excellent Ground Water \* Near Temples

Sembakkam Bus Stop

\* Near Colleges & Schools

### **AREA DETAILS** Salable in **UDS** in SI.No Villa Facing BHK Floor Sq.Ft. Sq.Ft. **F-1** 2BHK 916 387 01 North 1<sup>st</sup> Floor F-2 2BHK 894 377 02 1<sup>st</sup> Floor North F-3 East 1<sup>st</sup> Floor 908 383 03 2BHK 04 S-1 North 2BHK 2<sup>nd</sup> Floor 916 387 S-2 2<sup>nd</sup> Floor 894 377 05 2BHK North 2<sup>nd</sup> Floor 06 S-3 2BHK 908 East 383 3<sup>rd</sup> Floor 07 North 1281 542 **T-1 3BHK** North 3<sup>rd</sup> Floor 08 T-2 **3BHK** 1**250** 528