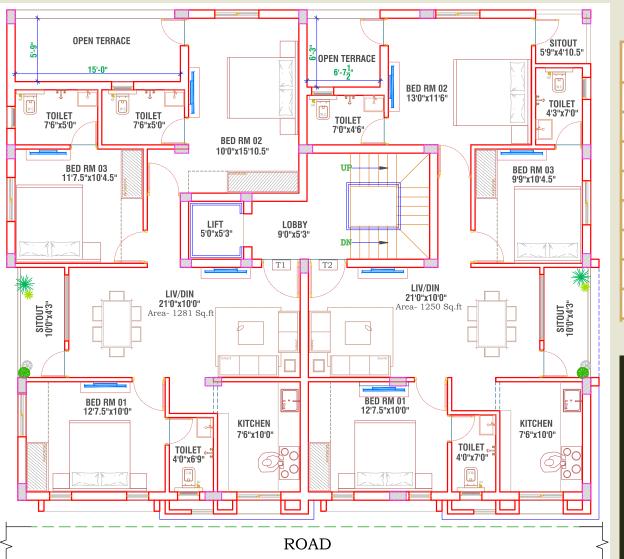

# **3 BHK**

### **AREA DETAILS** Salable in **UDS** in SI.No Villa Facing BHK Floor Sq.Ft. Sq.Ft. **F-1** 2BHK 916 387 01 North 1<sup>st</sup> Floor F-2 2BHK 894 377 02 1<sup>st</sup> Floor North F-3 East 1<sup>st</sup> Floor 908 383 03 2BHK 04 S-1 North 2BHK 2<sup>nd</sup> Floor 916 387 S-2 2<sup>nd</sup> Floor 894 377 05 2BHK North 2<sup>nd</sup> Floor 06 S-3 2BHK 908 East 383 3<sup>rd</sup> Floor 07 North 1281 542 **T-1 3BHK** North 3<sup>rd</sup> Floor 08 T-2 **3BHK** 1**250** 528

# THIRD FLOOR PLAN

Architecture Elevation

Covered Car Parking

Power Supply Surveillance

N

Door Camera